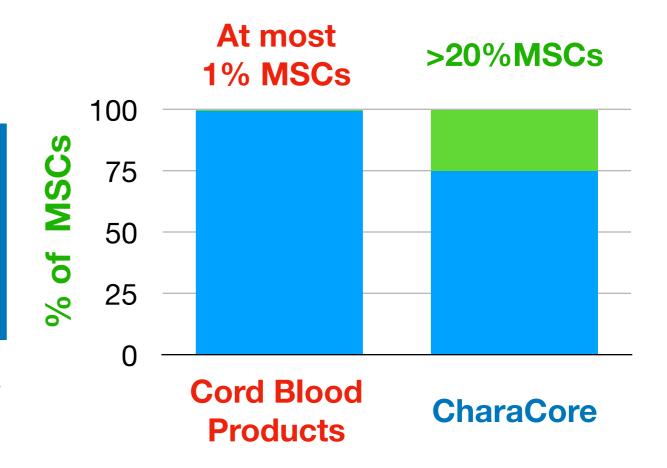

## CharaCore vs. UC Blood Stem Cell Products

CharaCore is the most comprehensive stem cell product on the market today.